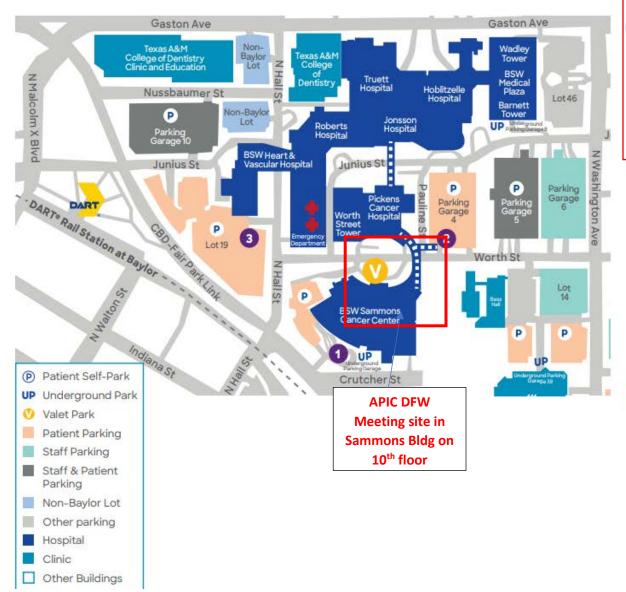

DALLAS

Charles A. Sammons Cancer Center 3410 Worth Street, Dallas, TX 75146

# **Parking options**

| (P) | Sel | f-p | ar | kine |
|-----|-----|-----|----|------|
|     |     |     | -  |      |

Patients and visitors may self-park hourly, daily and long term:

- 1 Underground parking 3400 Crutcher Street
- @ Garage 4 parking 3601 Worth Street
- 3 Flat lot parking 621 N. Hall Street

## Valet parking

Valet parking is available at seven locations on campus: Sammons Cancer Center - 3410 Worth Street Monday - Friday, 7:00 AM - 5:00 PM